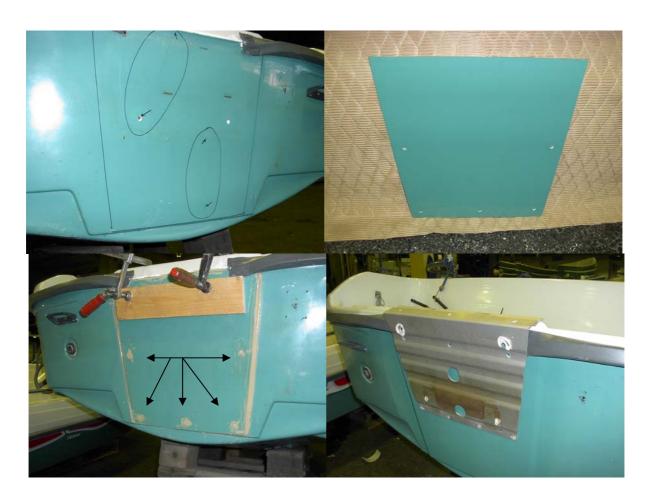

## Repair of crack in the boat transom

- 1. Remove the alu-plates (and the drain tube if necessary).
- **2**. Drill a hole through the plastic where the crack ends. Expand the crack somewhat with a knife.
- **3**. Fill the crack with Terhi Fix and reinforce with a strip of fibreglass mat *or* glue a plate of ABS-plastic over the whole damaged area. Use screws (which can be removed when the Fix is dry) to mount the plate. Fill the holes and even the edges. Let dry.
- **4**. Sand, paint and re-install the alu-plates (and the drain tube).

## Materials needed

ABS-plate or fiberglass mat 2 x Terhi Fix 300g 1 x Terhi Paint Drain tube (when needed)

## **NOTE**

The surfaces have to be clean and dry before reparing. Temperature min + 15C also during the drying.